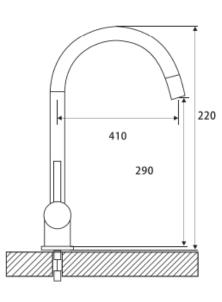

#### Description:

Triflow tap – hot/cold/osmosis filter

Finish – matte black brass finish (also available in white)

NSF certified

#### Technical details:

Connections – 3/8"

Weight – 1.6kg

Connections – 3/8"

Price to collect/posted: 325.00

Price installed: 400.00

A: 380mm B: 252mm

C: 54mm

D: ø 24mm