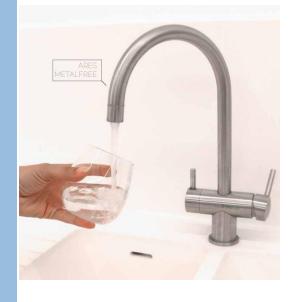

## 3-way metal free mixer tap

#### Description:

Triflow tap – hot/cold/osmosis filter

Stainless steel

Finish – shiny chrome

Ceramic valve keeps water out of contact with metal

NSF certified

#### Technical details:

Works best on a presurised system

Connections -3/8

Tube connection – 1 / 4"

Max pressure – 6 bar

Price to collect/posted: 305.00

Price installed: 380.00