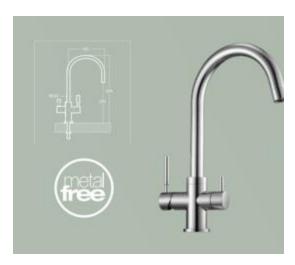

## 3-way metal free mixer tap

#### Description:

Triflow tap – hot/cold/osmosis filter

Stainless steel

Finish – shiny chrome

Ceramic valve keeps water out of contact with metal

NSF certified

#### Technical details:

Works best on a presurised system

Connections -3/8

Tube connection – 1 / 4"

Max pressure – 6 bar

Price to collect/posted: 305.00

Price installed: 380.00