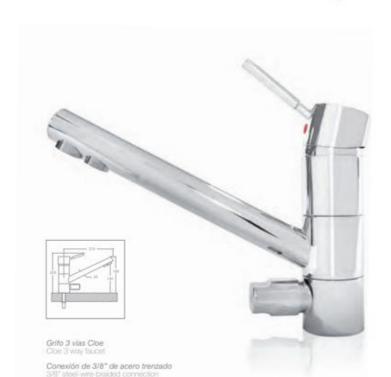

## 3-way mixer tap

#### Description:

 $Triflow\ tap-hot/cold/osmosis\ filter$ 

Finish – shiny chrome

NSF certified

#### Technical details:

Works best on a presurised system

Connections – 3/8 steel wire braided connection

Connecting hose – 1.5 ft lenght

Also available in metal free

Price to collect/posted: 180.00

Price installed: 255.00