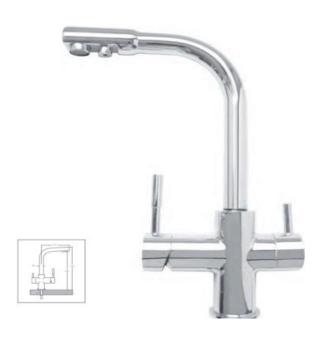

## 3-way solid stainless steel mixer tap with a removable, flexible head

#### Description:

Triflow tap – hot/cold/osmosis filter

Solid stainless steel

Flexible head

Broadcaster 2 positions: normal, shower jet

Finish – chrome

Technical details:

Max pressure – 10 bar

Weight – 3.6kg

Temperature – min 5/ max 60oC

Hole in sink – 35mm

Max surface thickness – up to 60mm

Price to collect/posted: 375.00

Price installed: 450.00