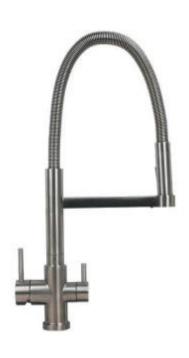

## 3-way metal free mixer tap

#### Description:

Triflow tap – hot/cold/osmosis filter

Stainless steel

Finish – shiny chrome

Ceramic valve keeps water out of contact with metal

NSF certified

#### Technical details:

Works best on a presurised system

Connections -3/8

Tube connection – 1 / 4"

Max pressure – 6 bar

Price to collect/posted: 305.00

Price installed: 380.00