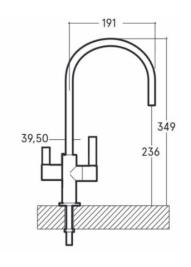

## 3-way solid stainless steel mixer tap with a removable, flexible head

#### Description:

Triflow tap – hot/cold/osmosis filter

Solid stainless steel

Flexible head

Broadcaster 2 positions: normal, shower jet

Finish – chrome

Technical details:

Max pressure – 10 bar

Weight – 3.6kg

Temperature – min 5/ max 60oC

Hole in sink – 35mm

Max surface thickness – up to 60mm

Price to collect/posted: 375.00

Price installed: 450.00