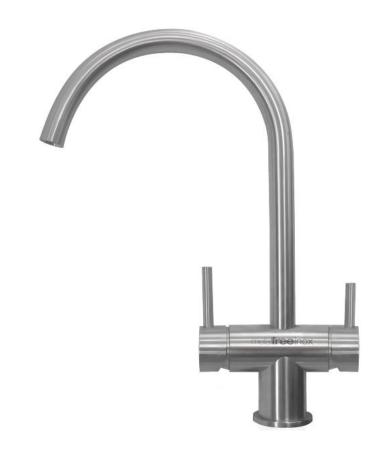

## 3-way solid stainless steel mixer tap with a removable, flexible head

#### Description:

Triflow tap – hot/cold/osmosis filter

Solid stainless steel

Flexible head

Broadcaster 2 positions: normal, shower jet

Finish – chrome

Technical details:

Max pressure – 10 bar

Weight – 3.6kg

Temperature – min 5/ max 60oC

Hole in sink – 35mm

Max surface thickness – up to 60mm

Price to collect/posted: 375.00

Price installed: 450.00