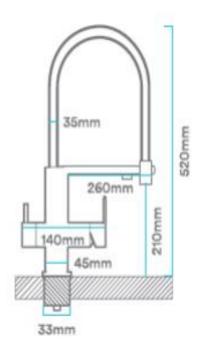

## 3-way solid stainless steel mixer tap with a removable, flexible head

#### Description:

Triflow tap – hot/cold/osmosis filter

Solid stainless steel

Flexible head

Broadcaster 2 positions: normal, shower jet

Finish – chrome

Technical details:

Max pressure – 10 bar

Weight – 3.6kg

Temperature – min 5/ max 60oC

Hole in sink – 35mm

Max surface thickness – up to 60mm

Price to collect/posted: 375.00

Price installed: 450.00