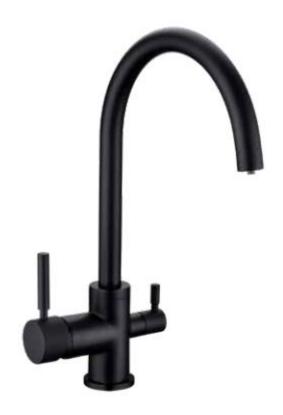

#### Description:

Triflow tap – hot/cold/osmosis filter

Finish – matte black brass finish (also available in white)

NSF certified

#### Technical details:

Connections – 3/8"

Weight – 1.6kg

Connections – 3/8"

Price to collect/posted: 325.00

Price installed: 400.00

A: 380mm B: 252mm

C: 54mm