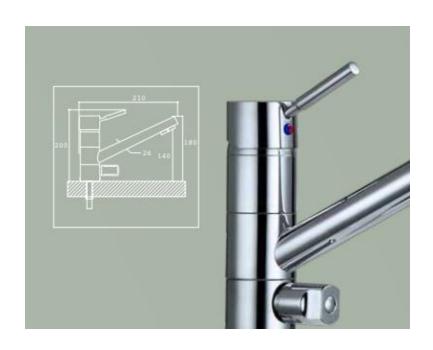

#### Description:

Triflow tap – hot/cold/osmosis filter

Finish – shiny chrome

NSF certified

Technical details:

Works best on a presurised system

Connections – 3/8 steel wire braided connection

Connecting hose – 1.5 ft lenght

Price to collect/posted: 160.00

Price installed: 235.00