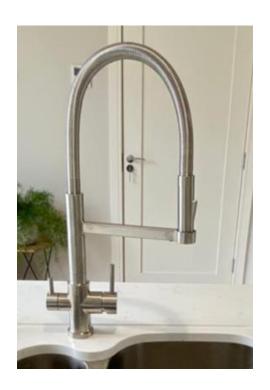

## 3-way solid stainless steel mixer tap with a removable, flexible head

#### Description:

Triflow tap – hot/cold/osmosis filter

Solid stainless steel

Flexible head

Broadcaster 2 positions: normal, shower jet

Finish – chrome

Technical details:

Max pressure – 10 bar

Weight – 3.6kg

Temperature – min 5/ max 60oC

Hole in sink – 35mm

Max surface thickness – up to 60mm

Price to collect/posted: 375.00

Price installed: 450.00