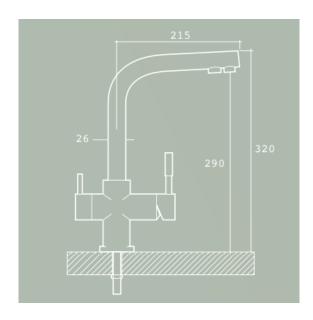

## 3-way solid stainless steel mixer tap with a removable, flexible head

#### Description:

Triflow tap – hot/cold/osmosis filter

Solid stainless steel

Flexible head

Broadcaster 2 positions: normal, shower jet

Finish – chrome

Technical details:

Max pressure – 10 bar

Weight – 3.6kg

Temperature – min 5/ max 60oC

Hole in sink – 35mm

Max surface thickness – up to 60mm

Price to collect/posted: 375.00

Price installed: 450.00