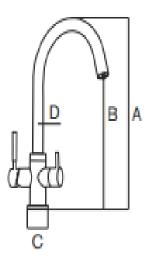

#### Description:

Triflow tap – hot/cold/osmosis filter

Finish – matte black brass finish (also available in white)

NSF certified

#### Technical details:

Connections – 3/8"

Weight – 1.6kg

Connections – 3/8"

Price to collect/posted: 325.00

Price installed: 400.00

A: 380mm B: 252mm

C: 54mm

D: ø 24mm